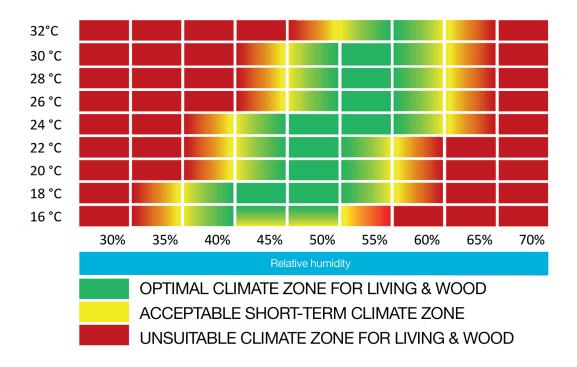

## Admonter Indoor Climate Chart

Maintaining the perfect Indoor climate through temperature and humidity control is not only important for our health and well being, but also for the longevity and performance of your ONDO natural floor.

To help achieve this optimal climate zone in your living spaces, we have created an "Indoor Climate Chart" outlining temperature and relative humidity ranges.

By keeping within the Optimal Climate Zone, you will minimize the risk of gaps and swelling occurring in ONDO floors. Minimising this indoor climate stress will help to ensure you experience many years of trouble-free enjoyment from your Ondo floors.